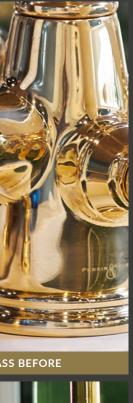

GOLD

high shine.

Plated with 24 carat gold,

with a natural glow and

NICKEL A shiny finish with a golden glow.

PEWTER A brushed nickel with a matt appearance.

Polished, Satin and Aged Brass are unlacquered and will develop an individual patina as the brass reacts with its environment. Watermarks will appear almost immediately, and these will mature into a unique, dappled finish. Patina is a chemical process that may occur weeks after manufacturing, therefore products could be received with this added charm having already started.

#### PATINA EXAMPLES:

on our living brass finishes.

POLISHED BRASS AFTER

POLISHED BRASS

A warm finish with coppery undertones.

SATIN BRASS A matt finish with strong undertones of yellow ochre.

AGED BRASS

An unlacquered 'living finish' which will change as it reacts with its environment and daily use.