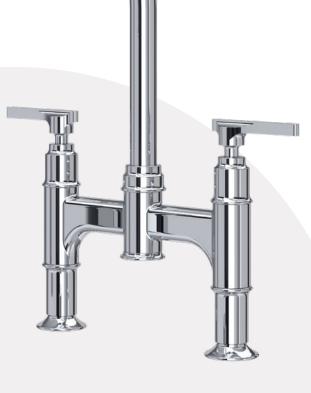

## SOUTHBANK

## BRIDGE SINK MIXER WITH PULL-DOWN RINSE

Delightful references to the furniture of Robert Heritage and Gordon Russell give the Southbank Bridge Mixer a true mid-century spirit. The slim bridge with its smooth arches and the delicately-shaped levers echo key woodworking forms of the time.

Enhanced with a pull-down rinse, sheltered discreetly in the spout.

Dimensions (mm): W:200 x H:464 x D:283

| POLISHED CHROME | 4956 CP |
|-----------------|---------|
| NICKEL          | 4956 NI |
| PEWTER          | 4956 PF |
| ENGLISH BRONZE  | 4956 BZ |
| GOLD            | 4956 IG |
| POLISHED BRASS  | 4956 BR |
| SATIN BRASS     | 4956 SB |
| AGED BRASS      | 4956 AB |