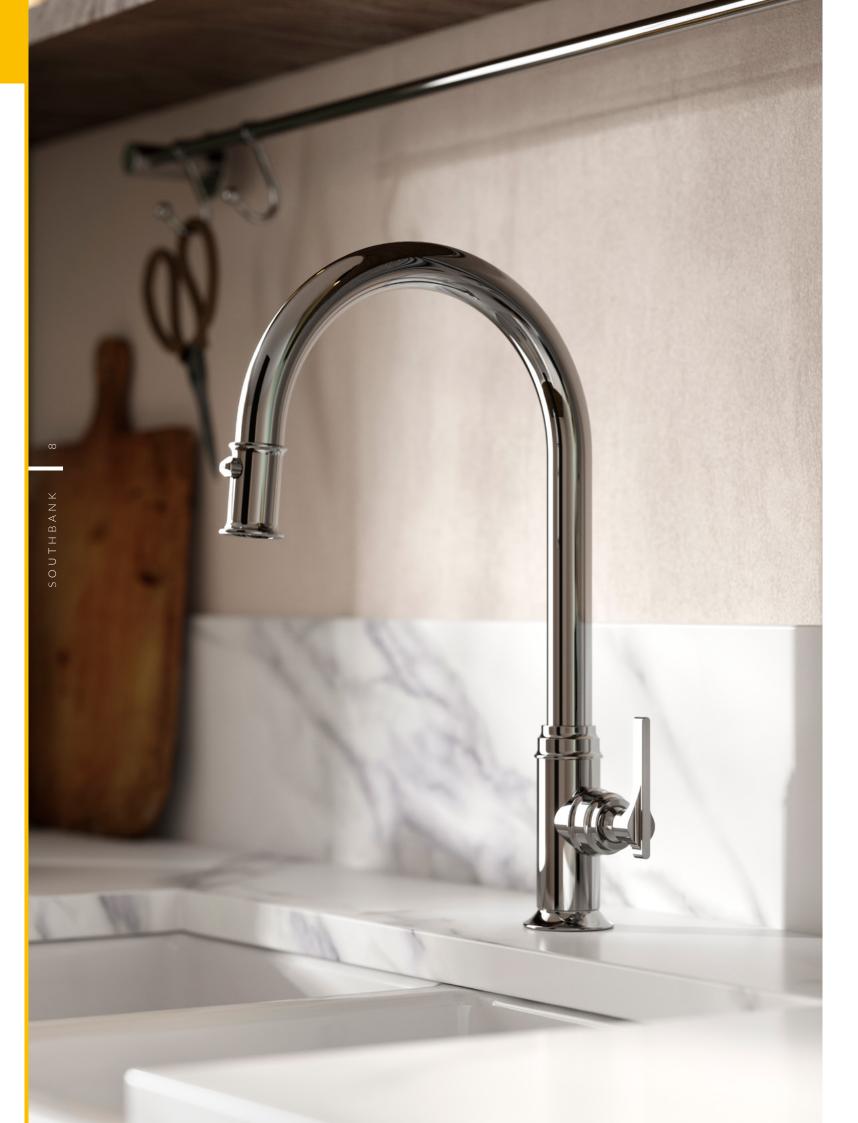

## SOUTHBANK

## MONOBLOC SINK MIXER WITH PULL-DOWN RINSE

From the distinctive fluted base and spout to the elegant handles that embody the 'intersection' joints used in the furniture of the Festival, the single-lever mixer offers a new interpretation of Mid-Century Modern.

Concealed in the spout is a pull-down rinse, reflecting the blend of practicality and refinement adopted by the period's pioneers.

Dimensions (mm): W:113 x H:441 x D:290

| POLISHED CHROME | 4944 CP |
|-----------------|---------|
| NICKEL          | 4944 NI |
| PEWTER          | 4944 PF |
| ENGLISH BRONZE  | 4944 BZ |
| GOLD            | 4944 IG |
| POLISHED BRASS  | 4944 BR |
| SATIN BRASS     | 4944 SB |
| AGED BRASS      | 4944 AB |