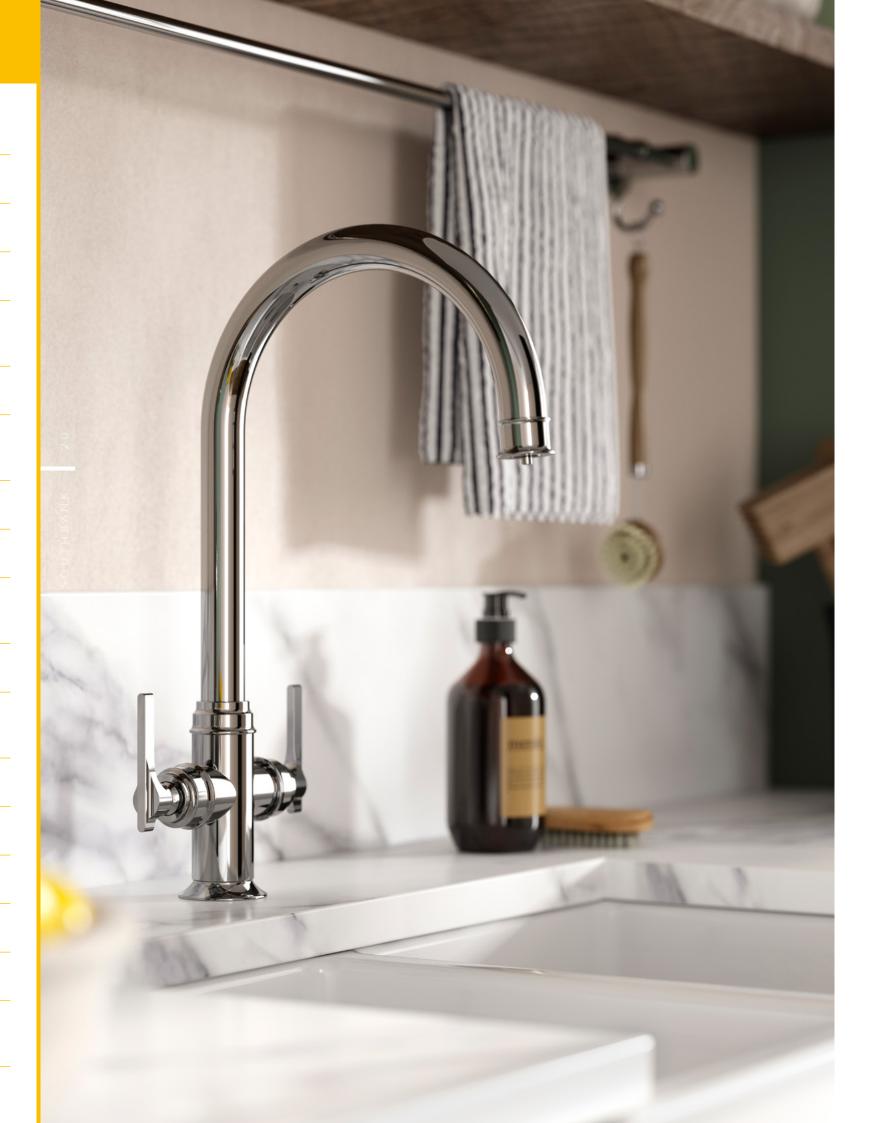

## SOUTHBANK

## MONOBLOC SINK MIXER WITH PULL-DOWN RINSE

From the distinctive fluted base and spout to the elegant handles that embody the 'intersection' joints used in the furniture of the Festival, the single-lever mixer offers a new interpretation of Mid-Century Modern.

Concealed in the spout is a pull-down rinse, reflecting the blend of practicality and refinement adopted by the period's pioneers.

Dimensions (mm): W:113 x H:441 x D:290

| POLISHED CHROME | 4944 CP |
|-----------------|---------|
| NICKEL          | 4944 NI |
| PEWTER          | 4944 PF |
| ENGLISH BRONZE  | 4944 BZ |
| GOLD            | 4944 IG |
| POLISHED BRASS  | 4944 BR |
| SATIN BRASS     | 4944 SB |
| AGED BRASS      | 4944 AB |