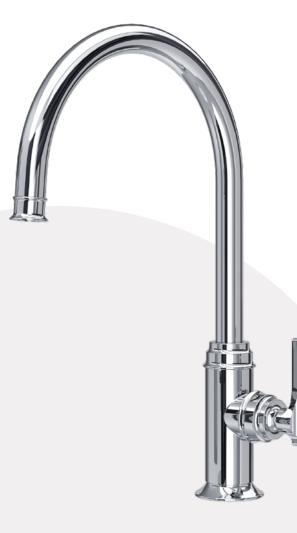

## SOUTHBANK MONOBLOC SINK MIXER

A simpler single-lever mixer, without the pull-down-rinse.

The balanced proportions of this kitchen tap are characteristic of Perrin & Rowe brassware, as well as being a maxim for the Festival's designers and architects.

Dimensions (mm): W:111 x H:400 x D:281

| POLISHED CHROME | 4908 CP |
|-----------------|---------|
| NICKEL          | 4908 NI |
| PEWTER          | 4908 PF |
| ENGLISH BRONZE  | 4908 BZ |
| GOLD            | 4908 IG |
| POLISHED BRASS  | 4908 BR |
| SATIN BRASS     | 4908 SB |
| AGED BRASS      | 4908 AB |