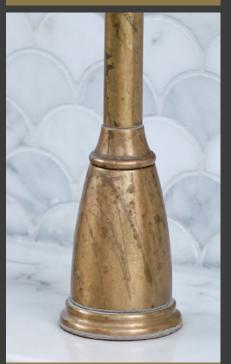

## SOUTHBANK MONOBLOC SINK MIXER

A simpler single-lever mixer, without the pull-down-rinse.

The balanced proportions of this kitchen tap are characteristic of Perrin & Rowe brassware, as well as being a maxim for the Festival's designers and architects.

Dimensions (mm): W:111 x H:400 x D:281

| POLISHED CHROME | 4908 CP |
|-----------------|---------|
| NICKEL          | 4908 NI |
| PEWTER          | 4908 PF |
| ENGLISH BRONZE  | 4908 BZ |
| GOLD            | 4908 IG |
| POLISHED BRASS  | 4908 BR |
| SATIN BRASS     | 4908 SB |
| AGED BRASS      | 4908 AB |