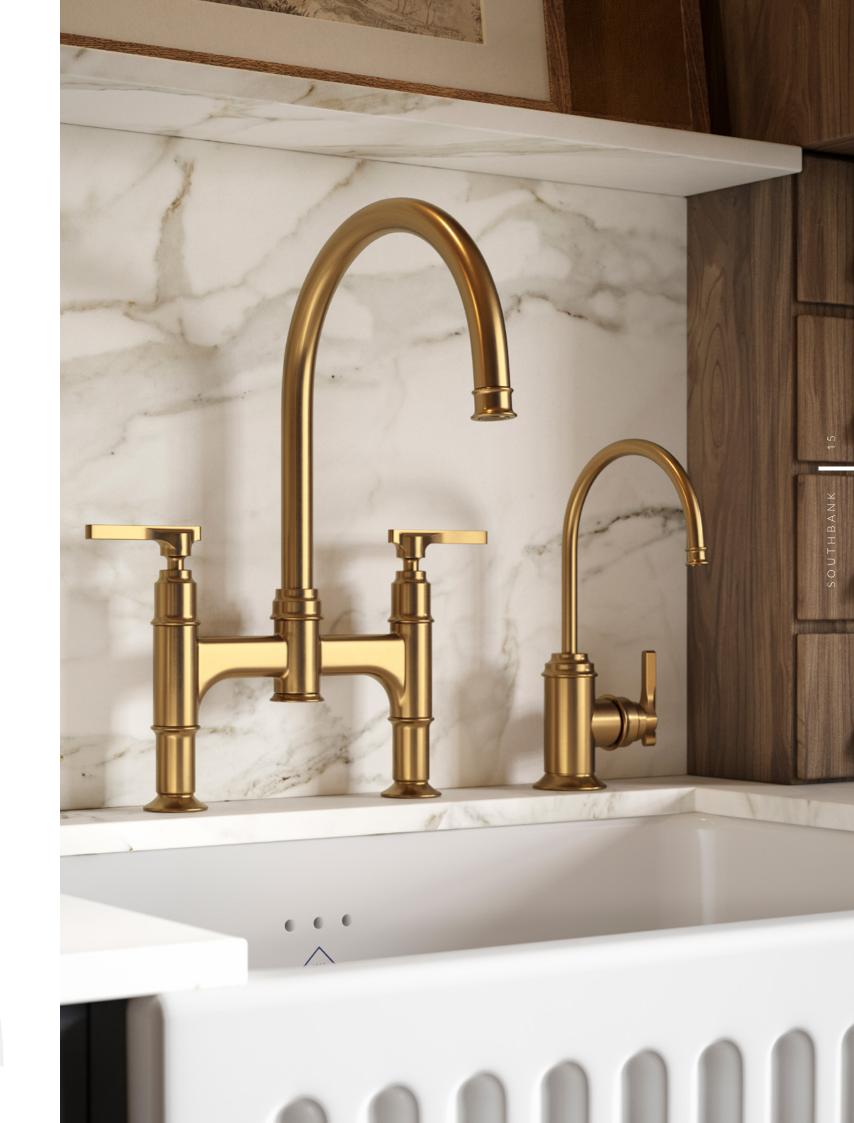

## SOUTHBANK BRIDGE SINK MIXER

A statement piece, encompassing the principles of the visionaries who revived British design in 1951. Understated yet distinctive, balancing practicality with elegance.

Forged in the Black Country and assembled in Rainham, just a half hour from London's Southbank, the Southbank Bridge Mixer will always be in style, whether in traditional or modern surroundings.

Dimensions (mm): W:200 x H:420 x D:275

| POLISHED CHROME | 4996 CP |
|-----------------|---------|
| NICKEL          | 4996 NI |
| PEWTER          | 4996 PF |
| ENGLISH BRONZE  | 4996 BZ |
| GOLD            | 4996 IG |
| POLISHED BRASS  | 4996 BR |
| SATIN BRASS     | 4996 SB |
| AGED BRASS      | 4996 AB |
|                 |         |