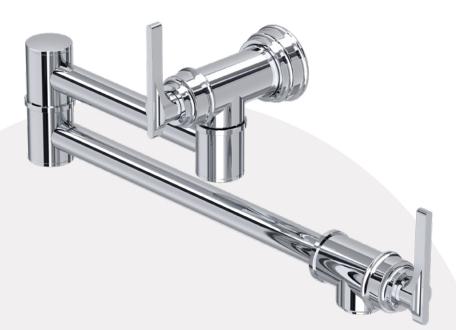

## SOUTHBANK POT FILLER

The resurgence of popularity of the pot filler mirrors the revival of Mid-Century design. The convenience – even luxury – of having a long-armed tap over the stove quickly becomes indispensable to any home cook. An end to carrying heavy pans of water from the sink to the hob.

The collection's signature style is evident in the lever, joints and mounting, making the pot filler the perfect accessory.

Dimensions (mm): W:60 x H:200 x D:662

| POLISHED CHROME | 4999 CP |
|-----------------|---------|
| NICKEL          | 4999 NI |
| PEWTER          | 4999 PF |
| ENGLISH BRONZE  | 4999 BZ |
| GOLD            | 4999 IG |
| POLISHED BRASS  | 4999 BR |
| SATIN BRASS     | 4999 SB |
| AGED BRASS      | 4999 AB |