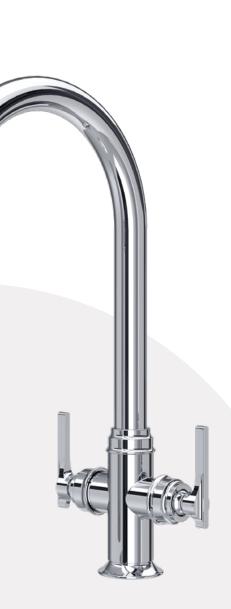

## SOUTHBANK MONOBLOC SINK MIXER

A simpler single-lever mixer, without the pull-down-rinse.

The balanced proportions of this kitchen tap are characteristic of Perrin & Rowe brassware, as well as being a maxim for the Festival's designers and architects.

Dimensions (mm): W:111 x H:400 x D:281

| POLISHED CHROME | 4908 CP |
|-----------------|---------|
| NICKEL          | 4908 NI |
| PEWTER          | 4908 PF |
| ENGLISH BRONZE  | 4908 BZ |
| GOLD            | 4908 IG |
| POLISHED BRASS  | 4908 BR |
| SATIN BRASS     | 4908 SB |
| AGED BRASS      | 4908 AB |