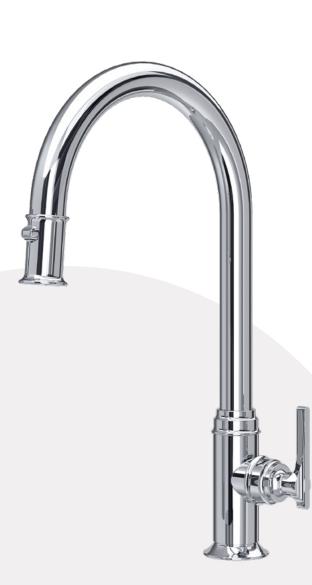

## SOUTHBANK

## MONOBLOC SINK MIXER WITH PULL-DOWN RINSE

From the distinctive fluted base and spout to the elegant handles that embody the 'intersection' joints used in the furniture of the Festival, the single-lever mixer offers a new interpretation of Mid-Century Modern.

Concealed in the spout is a pull-down rinse, reflecting the blend of practicality and refinement adopted by the period's pioneers.

Dimensions (mm): W:113 x H:441 x D:290

| POLISHED CHROME | 4944 CP |
|-----------------|---------|
| NICKEL          | 4944 NI |
| PEWTER          | 4944 PF |
| ENGLISH BRONZE  | 4944 BZ |
| GOLD            | 4944 IG |
| POLISHED BRASS  | 4944 BR |
| SATIN BRASS     | 4944 SB |
| AGED BRASS      | 4944 AB |