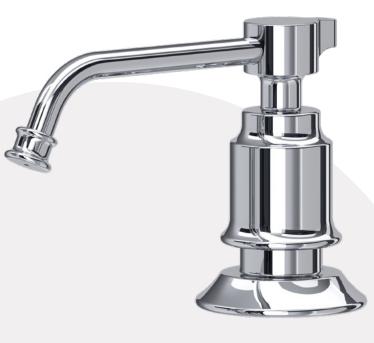

## SOUTHBANK SOAP DISPENSER

The final design in the Southbank collection is no afterthought.To some, the dinky deck-mounted soap dispenser is one of the loveliest pieces, exhibiting the Southbank DNA in every aspect.

The smooth pump action uses a British-made mechanism, and liquid soap can easily be filled from the top or by removing the 500ml bottle underneath the counter. An irresistible finishing touch.

Dimensions (mm): W:125 x H:85 x D:68