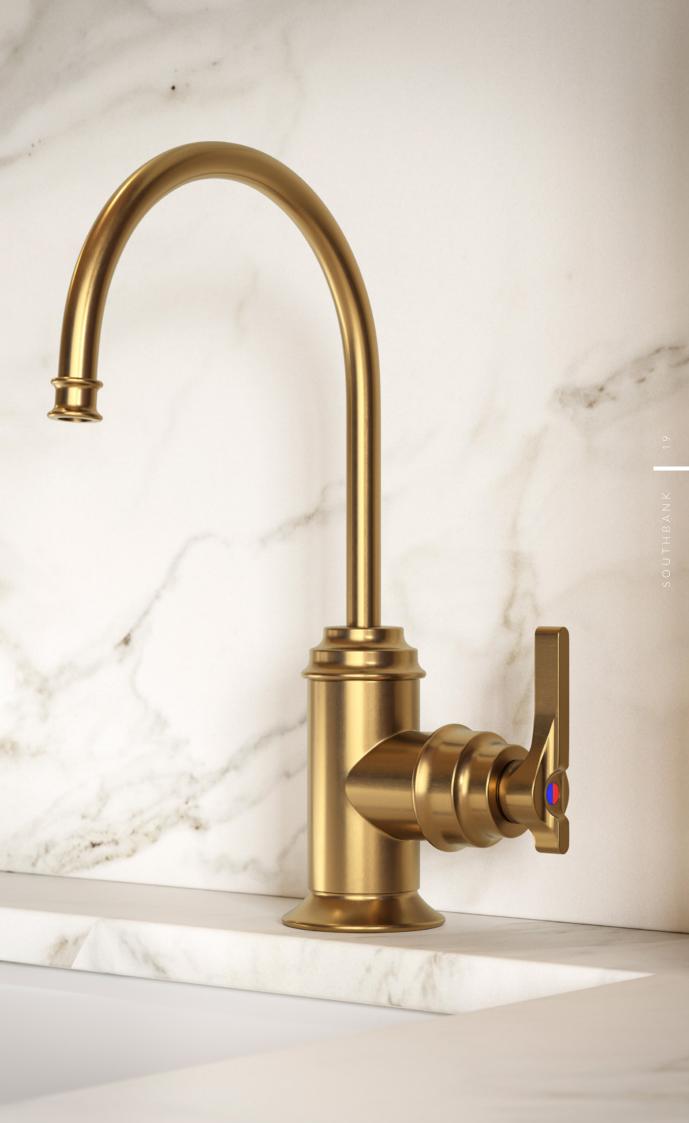

## SOUTHBANK 3-IN-1 FILTRATION TAP

Perrin & Rowe developed and patented the first 3-in-1 filtration tap over 40 years ago. The Southbank 3-in-1 Filtration Tap combines engineering finesse with Mid-Century style.

Perrin & Rowe's filtration system is one of the highest performing available, using a four-stage process to remove microscopic impurities, including bacteria, chlorine and other harmful organic contaminants. Yet it is simple to maintain – just replace the cartridge every six months.

Dimensions (mm): W:180 x H:445 x D:286

| POLISHED CHROME | 1425 CP |
|-----------------|---------|
| NICKEL          | 1425 NI |
| PEWTER          | 1425 PF |
| ENGLISH BRONZE  | 1425 BZ |
| GOLD            | 1425 IG |
| POLISHED BRASS  | 1425 BR |
| SATIN BRASS     | 1425 SB |
| AGED BRASS      | 1425 AB |