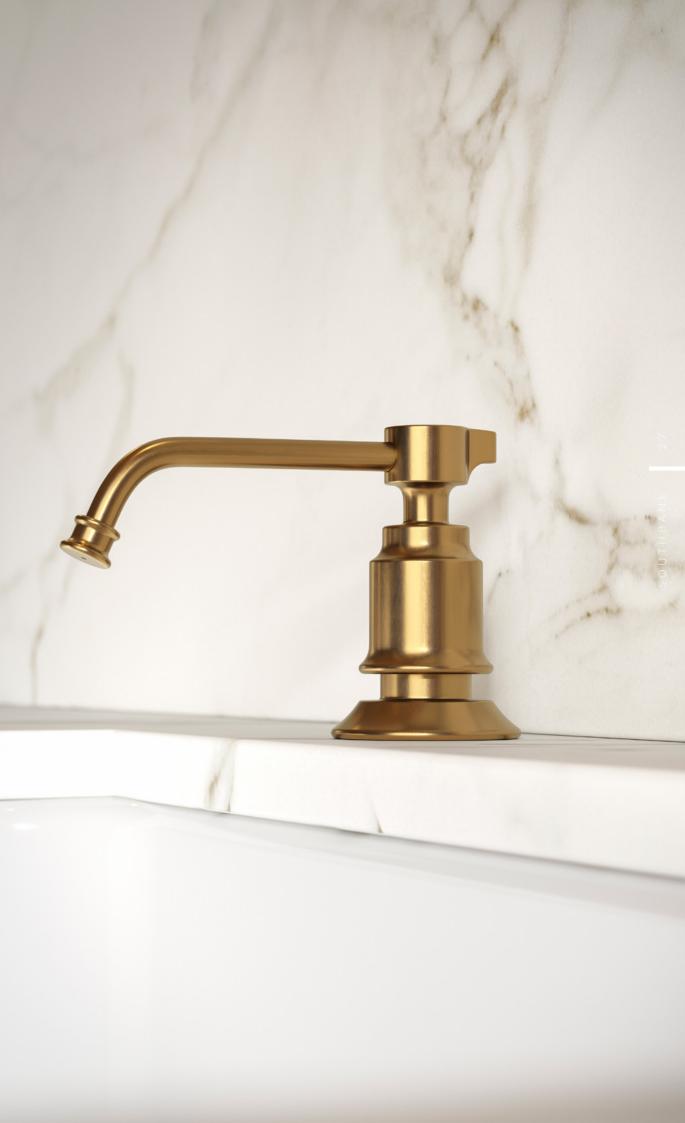

## SOUTHBANK SOAP DISPENSER

The final design in the Southbank collection is no afterthought.To some, the dinky deck-mounted soap dispenser is one of the loveliest pieces, exhibiting the Southbank DNA in every aspect.

The smooth pump action uses a British-made mechanism, and liquid soap can easily be filled from the top or by removing the 500ml bottle underneath the counter. An irresistible finishing touch.

Dimensions (mm): W:125 x H:85 x D:68