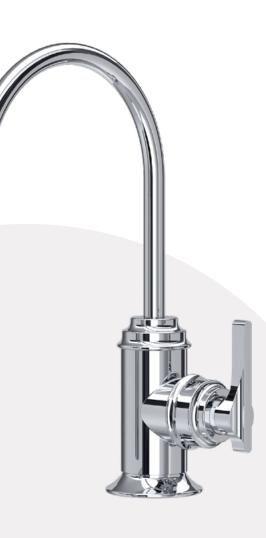

## SOUTHBANK 3-IN-1 FILTRATION TAP

Perrin & Rowe developed and patented the first 3-in-1 filtration tap over 40 years ago. The Southbank 3-in-1 Filtration Tap combines engineering finesse with Mid-Century style.

Perrin & Rowe's filtration system is one of the highest performing available, using a four-stage process to remove microscopic impurities, including bacteria, chlorine and other harmful organic contaminants. Yet it is simple to maintain – just replace the cartridge every six months.

Dimensions (mm): W:180 x H:445 x D:286

| POLISHED CHROME | 1425 CP |
|-----------------|---------|
| NICKEL          | 1425 NI |
| PEWTER          | 1425 PF |
| ENGLISH BRONZE  | 1425 BZ |
| GOLD            | 1425 IG |
| POLISHED BRASS  | 1425 BR |
| SATIN BRASS     | 1425 SB |
| AGED BRASS      | 1425 AB |