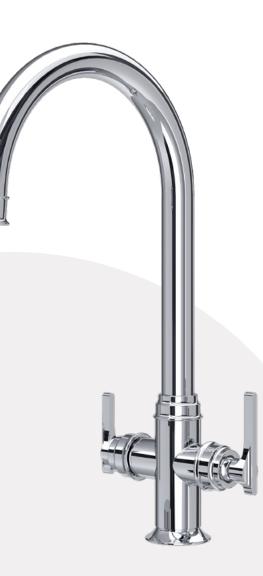

## SOUTHBANK MONOBLOC SINK MIXER

A simpler single-lever mixer, without the pull-down-rinse.

The balanced proportions of this kitchen tap are characteristic of Perrin & Rowe brassware, as well as being a maxim for the Festival's designers and architects.

Dimensions (mm): W:111 x H:400 x D:281

| POLISHED CHROME | 4908 CP |
|-----------------|---------|
| NICKEL          | 4908 NI |
| PEWTER          | 4908 PF |
| ENGLISH BRONZE  | 4908 BZ |
| GOLD            | 4908 IG |
| POLISHED BRASS  | 4908 BR |
| SATIN BRASS     | 4908 SB |
| AGED BRASS      | 4908 AB |