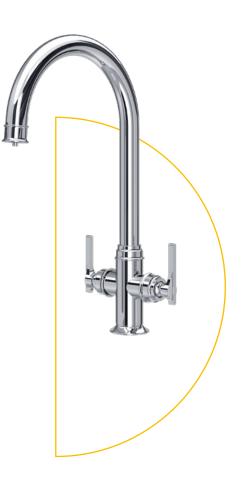

## SOUTHBANK MONOBLOC SINK MIXER

A simpler single-lever mixer, without the pull-down-rinse.

The balanced proportions of this kitchen tap are characteristic of Perrin & Rowe brassware, as well as being a maxim for the Festival's designers and architects.

Dimensions (mm): W:111 x H:400 x D:281

| POLISHED CHROME | 4908 CP |
|-----------------|---------|
| NICKEL          | 4908 NI |
| PEWTER          | 4908 PF |
| ENGLISH BRONZE  | 4908 BZ |
| GOLD            | 4908 IG |
| POLISHED BRASS  | 4908 BR |
| SATIN BRASS     | 4908 SB |
| AGED BRASS      | 4908 AB |