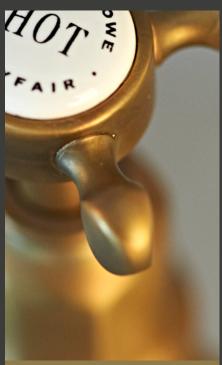

## SOUTHBANK MINI FILTRATION TAP

Added function in diminutive form, the Mini Filtration tap complements the Monobloc or Bridge Mixer, offering cold filtered water for drinking. It shares the fluted base, slender lever and exquisite detailing of its big brothers. Ideally installed beside the main kitchen tap, or separately on an island sink.

Dimensions (mm): W:102 x H:266 x D:185

| POLISHED CHROME | 1644 CP |
|-----------------|---------|
| NICKEL          | 1644 NI |
| PEWTER          | 1644 PF |
| ENGLISH BRONZE  | 1644 BZ |
| GOLD            | 1644 IG |
| POLISHED BRASS  | 1644 BR |
| SATIN BRASS     | 1644 SB |
| AGED BRASS      | 1644 AB |