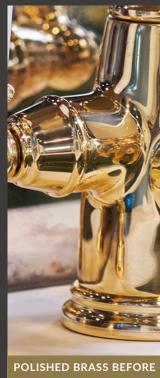

GOLD

high shine.

Plated with 24 carat gold,

with a natural glow and

NICKEL A shiny finish with a golden glow.

PEWTER A brushed nickel with a matt appearance.

Polished, Satin and Aged Brass are unlacquered and will develop an individual patina as the brass reacts with its environment. Watermarks will appear almost immediately, and these will mature into a unique, dappled finish. Patina is a chemical process that may occur weeks after manufacturing, therefore products could be received with this added charm having already started.

#### PATINA EXAMPLES:

on our living brass finishes.

POLISHED BRASS AFTER

POLISHED BRASS

A warm finish with coppery undertones.

SATIN BRASS A matt finish with strong undertones of yellow ochre.

AGED BRASS

An unlacquered 'living finish' which will change as it reacts with its environment and daily use.