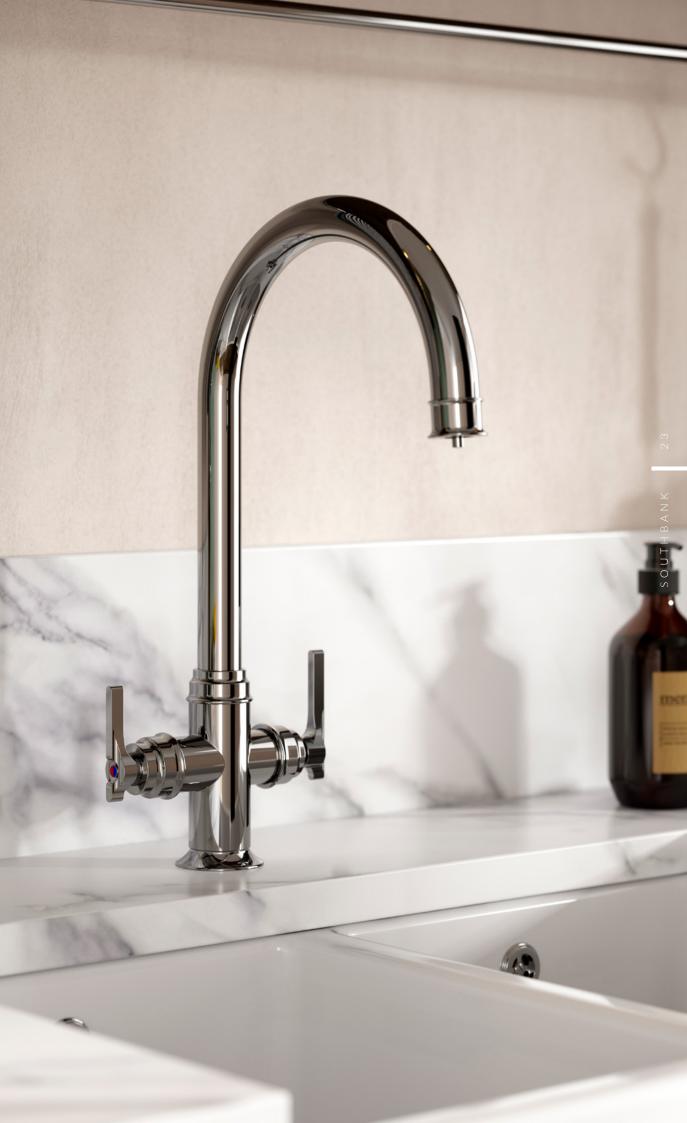

## SOUTHBANK

## MONOBLOC SINK MIXER WITH PULL-DOWN RINSE

From the distinctive fluted base and spout to the elegant handles that embody the 'intersection' joints used in the furniture of the Festival, the single-lever mixer offers a new interpretation of Mid-Century Modern.

Concealed in the spout is a pull-down rinse, reflecting the blend of practicality and refinement adopted by the period's pioneers.

Dimensions (mm): W:113 x H:441 x D:290

| POLISHED CHROME | 4944 CP |
|-----------------|---------|
| NICKEL          | 4944 NI |
| PEWTER          | 4944 PF |
| ENGLISH BRONZE  | 4944 BZ |
| GOLD            | 4944 IG |
| POLISHED BRASS  | 4944 BR |
| SATIN BRASS     | 4944 SB |
| AGED BRASS      | 4944 AB |