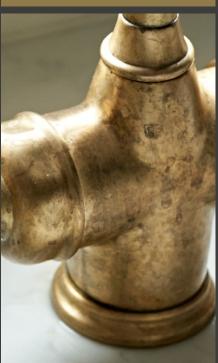

## SOUTHBANK

## MONOBLOC SINK MIXER WITH PULL-DOWN RINSE

From the distinctive fluted base and spout to the elegant handles that embody the 'intersection' joints used in the furniture of the Festival, the single-lever mixer offers a new interpretation of Mid-Century Modern.

Concealed in the spout is a pull-down rinse, reflecting the blend of practicality and refinement adopted by the period's pioneers.

Dimensions (mm): W:113 x H:441 x D:290

| POLISHED CHROME | 4944 CP |
|-----------------|---------|
| NICKEL          | 4944 NI |
| PEWTER          | 4944 PF |
| ENGLISH BRONZE  | 4944 BZ |
| GOLD            | 4944 IG |
| POLISHED BRASS  | 4944 BR |
| SATIN BRASS     | 4944 SB |
| AGED BRASS      | 4944 AB |