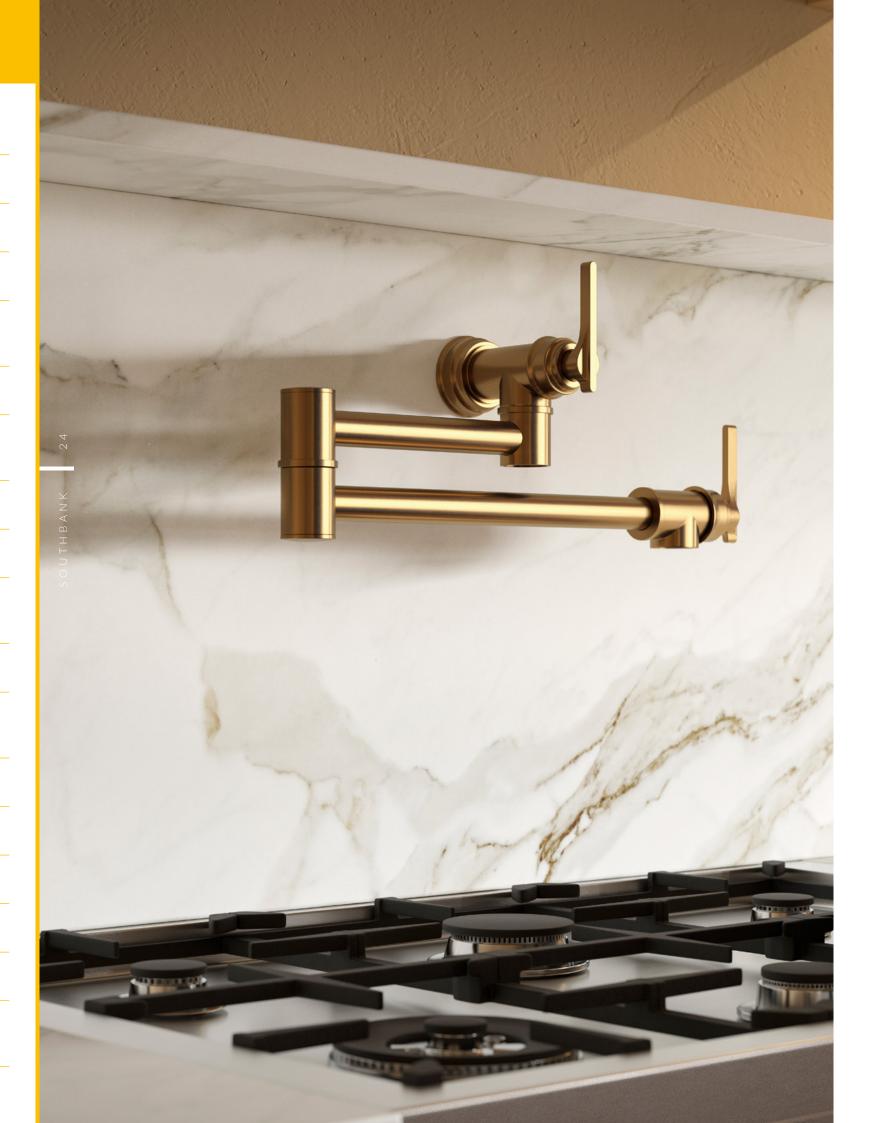

## SOUTHBANK POT FILLER

The resurgence of popularity of the pot filler mirrors the revival of Mid-Century design. The convenience – even luxury – of having a long-armed tap over the stove quickly becomes indispensable to any home cook. An end to carrying heavy pans of water from the sink to the hob.

The collection's signature style is evident in the lever, joints and mounting, making the pot filler the perfect accessory.

Dimensions (mm): W:60 x H:200 x D:662

| POLISHED CHROME | 4999 CP |
|-----------------|---------|
| NICKEL          | 4999 NI |
| PEWTER          | 4999 PF |
| ENGLISH BRONZE  | 4999 BZ |
| GOLD            | 4999 IG |
| POLISHED BRASS  | 4999 BR |
| SATIN BRASS     | 4999 SB |
| AGED BRASS      | 4999 AB |