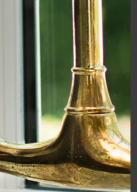

GOLD

high shine.

Plated with 24 carat gold,

with a natural glow and

NICKEL A shiny finish with a golden glow.

PEWTER A brushed nickel with a matt appearance.

Polished, Satin and Aged Brass are unlacquered and will develop an individual patina as the brass reacts with its environment. Watermarks will appear almost immediately, and these will mature into a unique, dappled finish. Patina is a chemical process that may occur weeks after manufacturing, therefore products could be received with this added charm having already started.

#### PATINA EXAMPLES:

on our living brass finishes.

POLISHED BRASS AFTER

POLISHED BRASS

A warm finish with coppery undertones.

SATIN BRASS A matt finish with strong undertones of yellow ochre.

AGED BRASS

An unlacquered 'living finish' which will change as it reacts with its environment and daily use.

ENGLISH BRONZE

A metallic brown finish

of orange and copper.

with subtle notes

The following images represent the patina effect

SATIN BRASS AFTER

AGED BRASS BEFORE

AGED BRASS AFTER