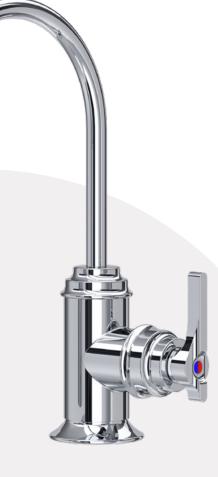

## SOUTHBANK 3-IN-1 FILTRATION TAP

Perrin & Rowe developed and patented the first 3-in-1 filtration tap over 40 years ago. The Southbank 3-in-1 Filtration Tap combines engineering finesse with Mid-Century style.

Perrin & Rowe's filtration system is one of the highest performing available, using a four-stage process to remove microscopic impurities, including bacteria, chlorine and other harmful organic contaminants. Yet it is simple to maintain – just replace the cartridge every six months.

Dimensions (mm): W:180 x H:445 x D:286

| POLISHED CHROME | 1425 CP |
|-----------------|---------|
| NICKEL          | 1425 NI |
| PEWTER          | 1425 PF |
| ENGLISH BRONZE  | 1425 BZ |
| GOLD            | 1425 IG |
| POLISHED BRASS  | 1425 BR |
| SATIN BRASS     | 1425 SB |
| AGED BRASS      | 1425 AB |