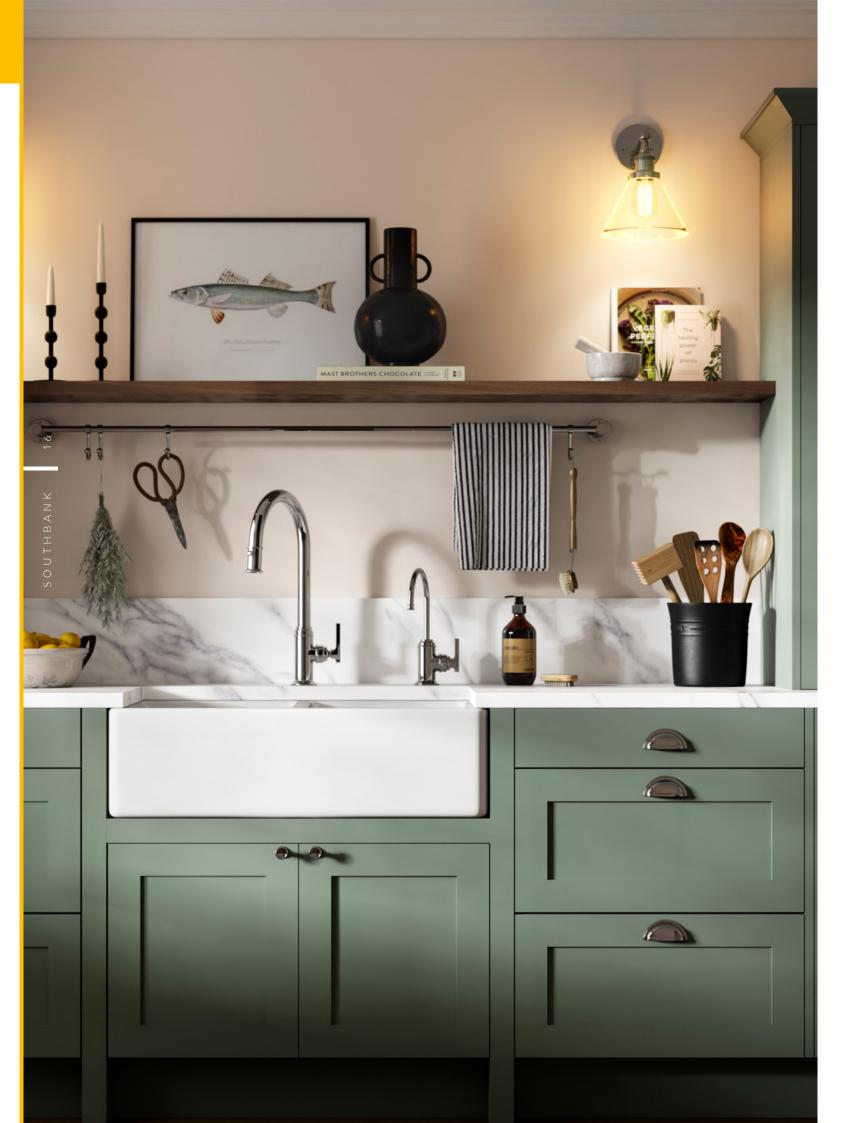

## SOUTHBANK MINI FILTRATION TAP

Added function in diminutive form, the Mini Filtration tap complements the Monobloc or Bridge Mixer, offering cold filtered water for drinking. It shares the fluted base, slender lever and exquisite detailing of its big brothers. Ideally installed beside the main kitchen tap, or separately on an island sink.

Dimensions (mm): W:102 x H:266 x D:185

| POLISHED CHROME | 1644 CP |
|-----------------|---------|
| NICKEL          | 1644 NI |
| PEWTER          | 1644 PF |
| ENGLISH BRONZE  | 1644 BZ |
| GOLD            | 1644 IG |
| POLISHED BRASS  | 1644 BR |
| SATIN BRASS     | 1644 SB |
| AGED BRASS      | 1644 AB |