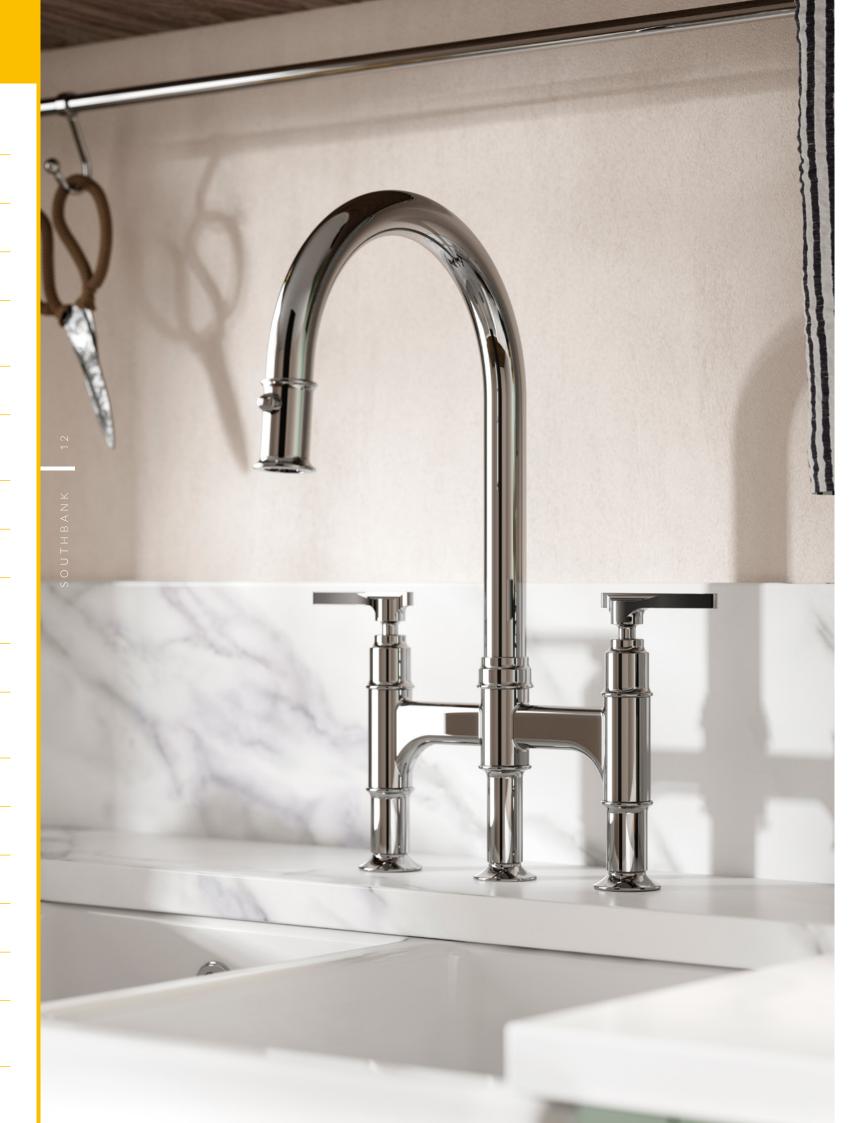

## SOUTHBANK

## MONOBLOC SINK MIXER WITH PULL-DOWN RINSE

From the distinctive fluted base and spout to the elegant handles that embody the 'intersection' joints used in the furniture of the Festival, the single-lever mixer offers a new interpretation of Mid-Century Modern.

Concealed in the spout is a pull-down rinse, reflecting the blend of practicality and refinement adopted by the period's pioneers.

Dimensions (mm): W:113 x H:441 x D:290

| POLISHED CHROME | 4944 CP |
|-----------------|---------|
| NICKEL          | 4944 NI |
| PEWTER          | 4944 PF |
| ENGLISH BRONZE  | 4944 BZ |
| GOLD            | 4944 IG |
| POLISHED BRASS  | 4944 BR |
| SATIN BRASS     | 4944 SB |
| AGED BRASS      | 4944 AB |