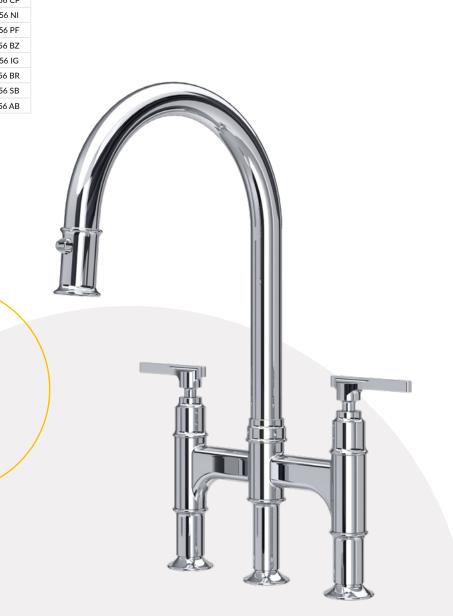

## SOUTHBANK

## BRIDGE SINK MIXER WITH PULL-DOWN RINSE

Delightful references to the furniture of Robert Heritage and Gordon Russell give the Southbank Bridge Mixer a true mid-century spirit. The slim bridge with its smooth arches and the delicately-shaped levers echo key woodworking forms of the time.

Enhanced with a pull-down rinse, sheltered discreetly in the spout.

Dimensions (mm): W:200 x H:464 x D:283

| POLISHED CHROME | 4956 CP |
|-----------------|---------|
| NICKEL          | 4956 NI |
| PEWTER          | 4956 PF |
| ENGLISH BRONZE  | 4956 BZ |
| GOLD            | 4956 IG |
| POLISHED BRASS  | 4956 BR |
| SATIN BRASS     | 4956 SB |
| AGED BRASS      | 4956 AB |