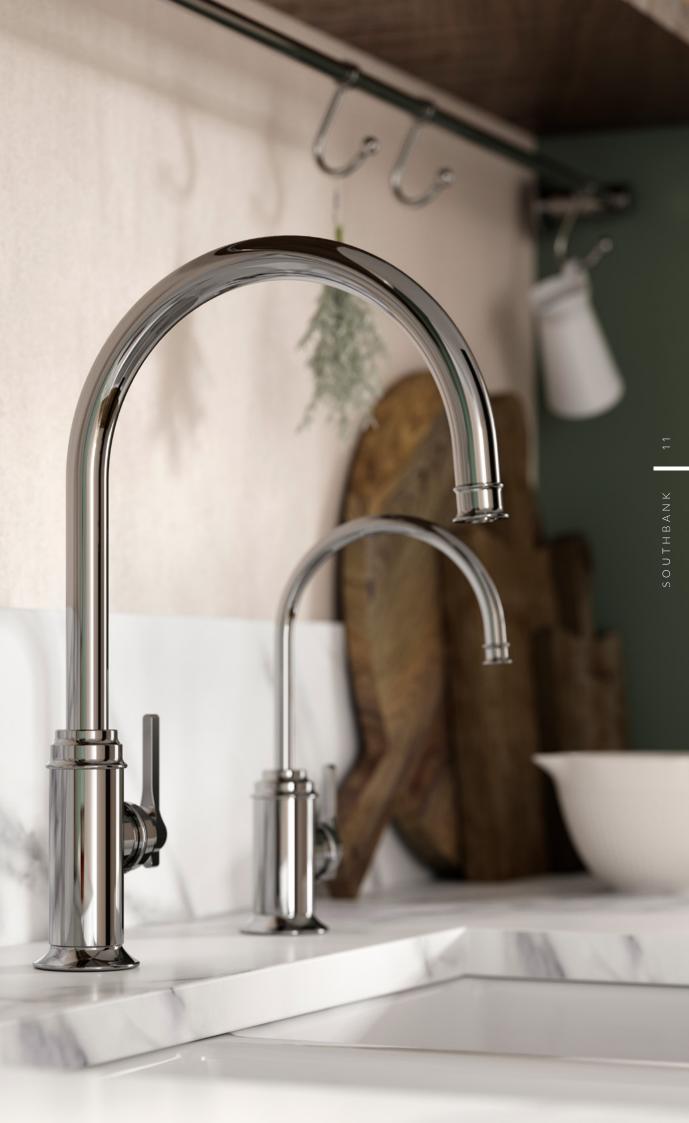

## SOUTHBANK

## BRIDGE SINK MIXER WITH PULL-DOWN RINSE

Delightful references to the furniture of Robert Heritage and Gordon Russell give the Southbank Bridge Mixer a true mid-century spirit. The slim bridge with its smooth arches and the delicately-shaped levers echo key woodworking forms of the time.

Enhanced with a pull-down rinse, sheltered discreetly in the spout.

Dimensions (mm): W:200 x H:464 x D:283

| POLISHED CHROME | 4956 CP |
|-----------------|---------|
| NICKEL          | 4956 NI |
| PEWTER          | 4956 PF |
| ENGLISH BRONZE  | 4956 BZ |
| GOLD            | 4956 IG |
| POLISHED BRASS  | 4956 BR |
| SATIN BRASS     | 4956 SB |
| AGED BRASS      | 4956 AB |