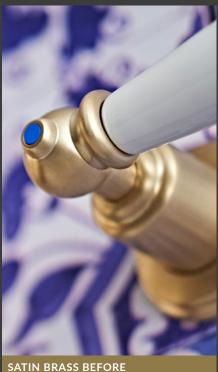

GOLD

high shine.

Plated with 24 carat gold,

with a natural glow and

NICKEL A shiny finish with a golden glow.

PEWTER A brushed nickel with a matt appearance.

Polished, Satin and Aged Brass are unlacquered and will develop an individual patina as the brass reacts with its environment. Watermarks will appear almost immediately, and these will mature into a unique, dappled finish. Patina is a chemical process that may occur weeks after manufacturing, therefore products could be received with this added charm having already started.

#### PATINA EXAMPLES:

on our living brass finishes.

POLISHED BRASS AFTER

POLISHED BRASS

A warm finish with coppery undertones.

SATIN BRASS A matt finish with strong undertones of yellow ochre.

AGED BRASS

An unlacquered 'living finish' which will change as it reacts with its environment and daily use.

ENGLISH BRONZE

A metallic brown finish

of orange and copper.

with subtle notes

The following images represent the patina effect

SATIN BRASS AFTER

AGED BRASS BEFORE

AGED BRASS AFTER